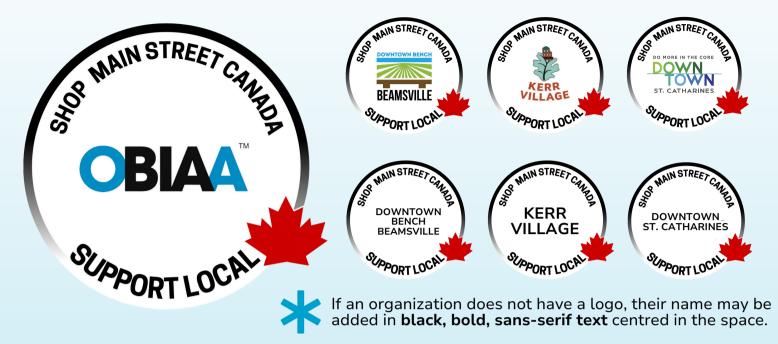

# **BIA & Business Logo Guide**

Shop Main Street Canada is a national initiative that unites Business Improvement Areas (BIAs) and local organizations to encourage shopping locally. The logo is designed to be adaptable, allowing BIAs and community organizations to place their logos at the center while maintaining a consistent national brand identity.

### Primary Logo (For Organization Use)

File Format: PNG with a transparent background

**Structure:** Circular emblem with "SHOP MAIN STREET CANADA" at the top and "SUPPORT LOCAL" at the bottom, featuring a red maple leaf accent. The center is intentionally left blank for BIAs and organizations to insert their logos.

**Recommended Use:** Digital and print materials, promotional assets, and signage.

Additional information on how to use the logo can be found in the TOOLKIT DRIVE here: https://drive.google.com/drive/u/0/folders/1homic4t9cGthAm5Tv\_Jp15si8wsG4bV-