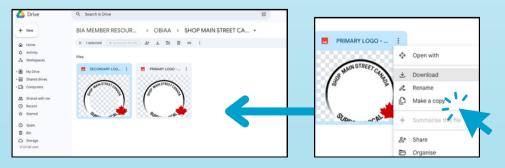

#### **1. Download Primary Logo from Google Resource Drive**

Navigate to the **TOOLKIT DRIVE**:

https://drive.google.com/drive/u/0/folders/1homic4t9cGthAm5Tv\_Jp15si8wsG4bV-

Right click and download the **PRIMARY LOGO** for organization use, and the **SECONDARY LOGO** for personal use as a .PNG