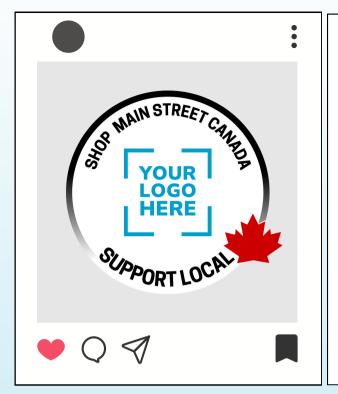

## Secondary Logo (For Personal Use)

File Format: PNG with a transparent background

**Structure:** Circular emblem with "SHOP MAIN STREET CANADA" at the top and "SUPPORT LOCAL" at the bottom, featuring a red maple leaf accent. The centre is cut out with a transparent background to place on top of personal profile photo.

Recommended Use: Personal Social Media profile Frame.

Additional information on how to use the logo can be found in the TOOLKIT DRIVE here: <u>https://drive.google.com/drive/u/0/folders/1homic4t9cGthAm5Tv\_Jp15si8wsG4bV-</u>

### How to use:

Follow same instructions for PRIMARY LOGO - note that SECONDARY LOGO is designed with a trasparent window for profile photo.

- Upload your desired profile photo onto a SQUARE Canva panel, along with the SECONDARY LOGO .PNG.
- Position the SECONDARY LOGO .PNG over your photo and adjust as needed.
- Save in any photo format. Upload to preferred social media platform.

### **Example:**

OBIAA