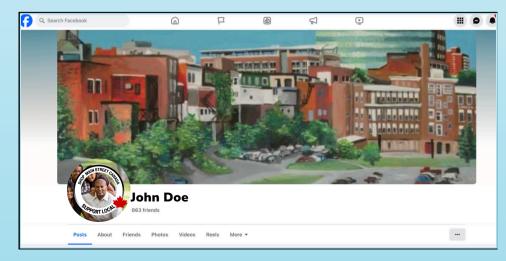

## Secondary Logo (For Personal Use)

File Format: PNG with a transparent background

**Structure:** Circular emblem with "SHOP MAIN STREET CANADA" at the top and "SUPPORT LOCAL" at the bottom, featuring a red maple leaf accent. The centre is cut out with a transparent background to place on top of personal profile photo.

Recommended Use: Personal Social Media profile Frame.

Additional information on how to use the logo can be found in the TOOLKIT DRIVE here: <u>https://drive.google.com/drive/u/0/folders/1homic4t9cGthAm5Tv\_Jp15si8wsG4bV-</u>

### **Example:**

OBIAA