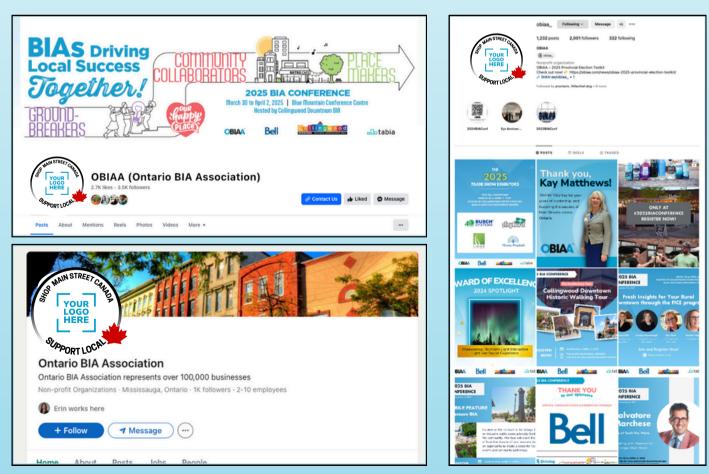

#### **Social Media:**

OBIAA

#### Sample Social Media Post:

We're proud to support the Shop Main Street Canada. Support Local campaign because we see firsthand how every dollar spent locally makes a difference in our local economies.

Join the movement by:

Shopping at local stores
 Dining at independent restaurants
 Choosing Canadian-made products
 Show your support!

Tag your favorite businesses & use #ShopMainStreetCanada

#### Website Banner:

#### **Stickers:**

#### **Email Signature:**

#### **Poster:**