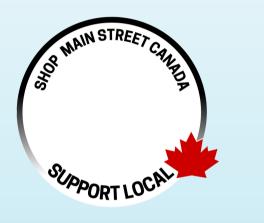

## Secondary Logo (For Personal Use)

File Format: PNG with a transparent background

**Structure:** Circular emblem with "SHOP MAIN STREET CANADA" at the top and "SUPPORT LOCAL" at the bottom, featuring a red maple leaf accent. The centre is cut out with a transparent background to place on top of personal profile photo.