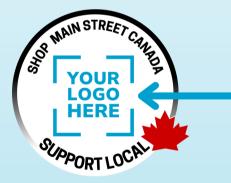

### Primary Logo (For Organization Use)

File Format: PNG with a transparent background

**Structure:** Circular emblem with "SHOP MAIN STREET CANADA" at the top and "SUPPORT LOCAL" at the bottom, featuring a red maple leaf accent. The center is intentionally left blank for BIAs and organizations to insert their logos.

#### 3. Insert your Organization's LOGO onto PRIMARY LOGO

- The **centre of the logo** is reserved for BIAs and organizations to insert their own logos.
- Logos should be centered and scaled appropriately without disrupting the readability of the surrounding text.
- The inserted logo should not extend beyond the blank space provided.