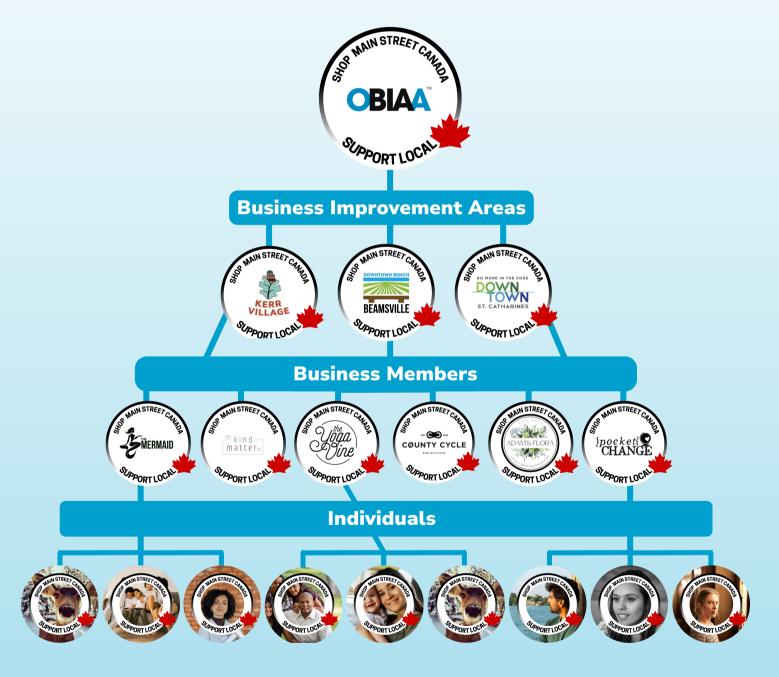

# How to Get Involved:

You can support this movement in a few ways. We have created two Shop Main Street Canada. Support Local logos to assist.

- 1. Submit a Press Release using the Press Release Template
- 2. BIA & Business Logo This customizable version allows BIAs, organizations, and businesses to add their branding to show their commitment to local economic development.
- 3. Social Media Frame Designed for individuals to update their personal social media profiles, this frame is a simple yet powerful way to show solidarity with the campaign.
- 4. Share everywhere! Your BIA, Organization, Businesses, Community Members Let's share our message across Canada!

# **BIA & Business Logo Guide**

Shop Main Street Canada is a national initiative that unites Business Improvement Areas (BIAs) and local organizations to encourage shopping locally. The logo is designed to be adaptable, allowing BIAs and community organizations to place their logos at the center while maintaining a consistent national brand identity.

### Primary Logo (For Organization Use)

File Format: PNG with a transparent background

**Structure:** Circular emblem with "SHOP MAIN STREET CANADA" at the top and "SUPPORT LOCAL" at the bottom, featuring a red maple leaf accent. The center is intentionally left blank for BIAs and organizations to insert their logos.

## Secondary Logo (For Personal Use)

File Format: PNG with a transparent background

**Structure:** Circular emblem with "SHOP MAIN STREET CANADA" at the top and "SUPPORT LOCAL" at the bottom, featuring a red maple leaf accent. The centre is cut out with a transparent background to place on top of personal profile photo.