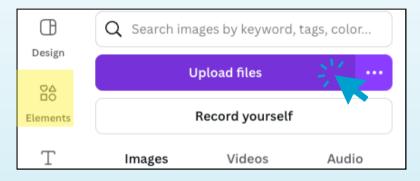

### 2. Upload as a LOGO .PNG into canva

Click **Elements** in the left menu and then click **Upload Files** navigate to the folder where you downloaded the **PRIMARY LOGO** 