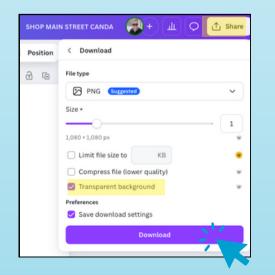

#### 4. Save your file as a .PNG with a TRANSPARENT BACKGROUND

After your Organization's Logo has been added onto the PRIMARY LOGO, click **Share** in the top right corner, select **PNG**, and make sure to select **TRANSPARENT BACKGROUND** 