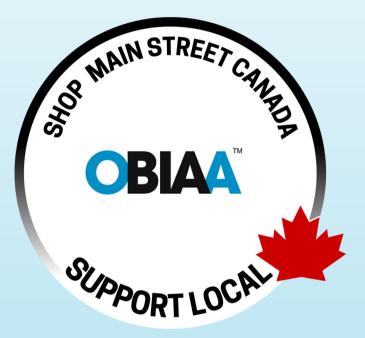

# **BIA & Business Logo Guide**

Shop Main Street Canada is a national initiative that unites Business Improvement Areas (BIAs) and local organizations to encourage shopping locally. The logo is designed to be adaptable, allowing BIAs and community organizations to place their logos at the center while maintaining a consistent national brand identity.

### Primary Logo (For Organization Use)

File Format: PNG with a transparent background

**Structure:** Circular emblem with "SHOP MAIN STREET CANADA" at the top and "SUPPORT LOCAL" at the bottom, featuring a red maple leaf accent. The center is intentionally left blank for BIAs and organizations to insert their logos.