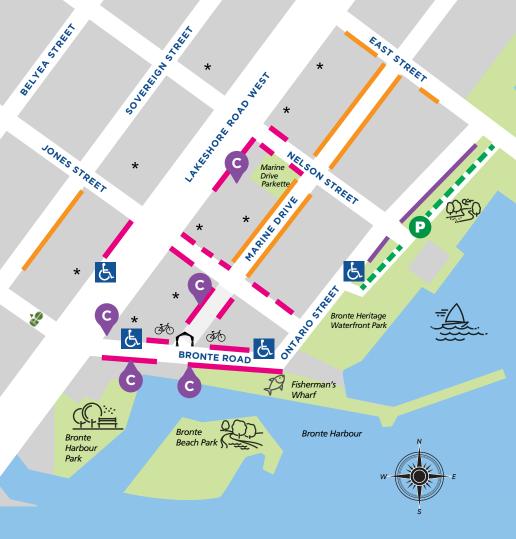

# A Spot For Everyone

ronte has hundreds of free and paid parking spots waiting for you. Take a minute before you leave home or once you arrive to find the best spot to park your car (or bike!) to start your visit off right.

### ON-STREET PAID PARKING (FREE AFTER 6 PM, SUNDAYS AND HOLIDAYS)

Bronte has curbside paid parking throughout the district. These parking spaces help promote turnover and ensure there are spaces for customers of nearby businesses. Look for the pay-by-plate machines. Use the HONK mobile app to make it even easier.

### FREE MUNICIPAL PARKING LOT

Bronte has a large municipal lot off Ontario Street with plenty of free spots. There's no time limit, however, no overnight parking. It's located steps from the beautiful waterfront but also just three blocks from local stores, cafes, and restaurants. Park here and take the scenic route into the commercial district!

### **COURTESY CURBSIDE QUICK STOPS**

These are free spots to pull in to do a quick curbside pick-up or take-out from your favourite local restaurant or business. Please don't park here if you plan to stay longer.

### RESTRICTED RESIDENTIAL PARKING

To ensure local residents have parking, look for signs restricting parking on side streets near the waterfront. Towing and fines in effect. There's plenty of parking for visitors at Bronte Heritage Waterfront Park.

## **PRIVATE PARKING LOTS**

Many businesses have free parking in their commercial lots. These are privately owned and for customers only of the adjacent stores, restaurants, and businesses while on the premises. Look for signage and check with the business you're visiting to ensure you've parked in the right spot. While these lots might be empty, don't be tempted. The cost of towing isn't worth it!

# Parking in Bronte is easy!

- Paid (2 hour max)
- Paid (9 hour max)
- 2 hours (Residential)
- Municipal Parking
  (Free)

- C
- Curbside Quickstop
- 940
- Bike Corral
- 6
- **Accessible Parking**
- $\bigcap$
- Patios Road Closed (until Nov. 2021)
- \*
- Private Lots (customers ONLY)